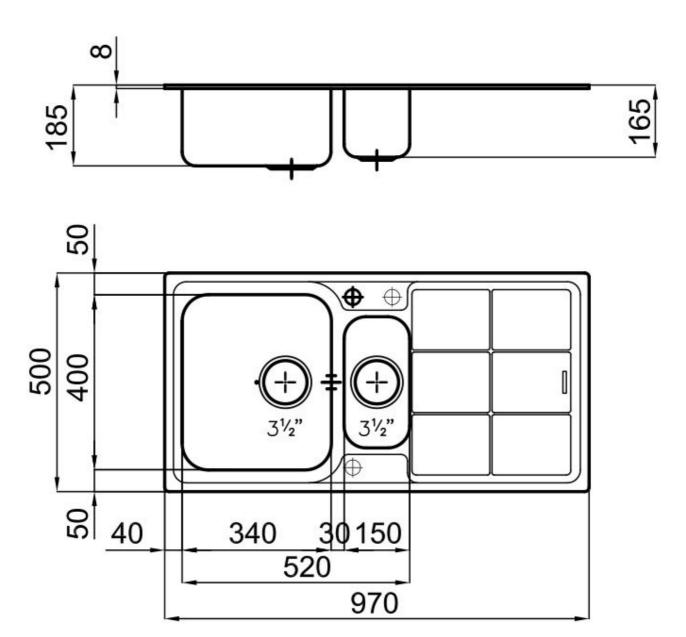

#### **DETAILS**

| Edge/Installation Type | Standard (8 mm Edge)                                            |
|------------------------|-----------------------------------------------------------------|
| Material               | AISI 304 stainless steel                                        |
| Texture                | Foster brushed                                                  |
| Base                   | 60 cm                                                           |
| Dimensions             | 970x500 mm                                                      |
| Standard fittings      | Fixing hooks, gasket, drain, overflow and siphon, boxed packing |
| Mixer holes            | 1 standard hole - 2nd and 3rd on request                        |
| Built-in hole          | 950x480 mm                                                      |
| Drainer                | Yes                                                             |

| Width                     | 97 cm                                                                                                                                                                                                                                                  |
|---------------------------|--------------------------------------------------------------------------------------------------------------------------------------------------------------------------------------------------------------------------------------------------------|
| Bowl dimension            | 340x400 + 150x300mm                                                                                                                                                                                                                                    |
| Number of bowls           | 2 bowls                                                                                                                                                                                                                                                |
| Waste fitting             | 3,5" drain                                                                                                                                                                                                                                             |
| FEATURES                  |                                                                                                                                                                                                                                                        |
| 2nd / 3rd hole availaible | The sink can be customized with the execution on request of additional holes, usable for double-hole mixers, for remote controlled drains or for the installation of soap dispensers. The positions are marked on the drawings with dotted line holes. |
| Added value               | Foster uses steel thicknesses higher than those used on average by other manufacturers. This is how, thanks to our long experience, we know how to make sinks of superior quality and with a better resistance to aging.                               |
| Basket 3,5" waste fitting | The drain is equipped with a large 3.5" drain, with the practical basket cap that prevents the discharge of solid parts.                                                                                                                               |
| Sliding brackets          |                                                                                                                                                                                                                                                        |

### **TECHNICAL DATA**