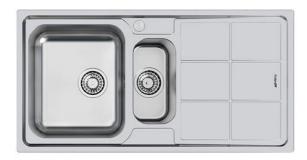

# Sink F300

Bowl on the left Kitchen Sinks Code: 1353 062

#### **DETAILS**

| Edge/Installation Type | Standard (8 mm Edge)                                            |
|------------------------|-----------------------------------------------------------------|
| Material               | AISI 304 stainless steel                                        |
| Texture                | Foster brushed                                                  |
| Base                   | 60 cm                                                           |
| Dimensions             | 970x500 mm                                                      |
| Standard fittings      | Fixing hooks, gasket, drain, overflow and siphon, boxed packing |
| Mixer holes            | 1 standard hole - 2nd and 3rd on request                        |
| Built-in hole          | 950x480 mm                                                      |
| Drainer                | Yes                                                             |

| Width                     | 97 cm                                                                                                                                                                                                                                                  |
|---------------------------|--------------------------------------------------------------------------------------------------------------------------------------------------------------------------------------------------------------------------------------------------------|
| Bowl dimension            | 340x400 + 150x300mm                                                                                                                                                                                                                                    |
| Number of bowls           | 2 bowls                                                                                                                                                                                                                                                |
| Waste fitting             | 3,5" drain                                                                                                                                                                                                                                             |
| FEATURES                  |                                                                                                                                                                                                                                                        |
| 2nd / 3rd hole availaible | The sink can be customized with the execution on request of additional holes, usable for double-hole mixers, for remote controlled drains or for the installation of soap dispensers. The positions are marked on the drawings with dotted line holes. |
| Added value               | Foster uses steel thicknesses higher than those used on average by other manufacturers. This is how, thanks to our long experience, we know how to make sinks of superior quality and with a better resistance to aging.                               |
| Basket 3,5" waste fitting | The drain is equipped with a large 3.5" drain, with the practical basket cap that prevents the discharge of solid parts.                                                                                                                               |
| Sliding brackets          |                                                                                                                                                                                                                                                        |