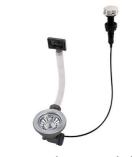

## **OPTIONAL AUTOMATIC WASTE FITTINGS**

Automatic waste fitting 8407 100

Automatic waste fitting 8407 000

LIRA automatic waste fitting 8407 102

LIRA automatic waste fitting 8407 103